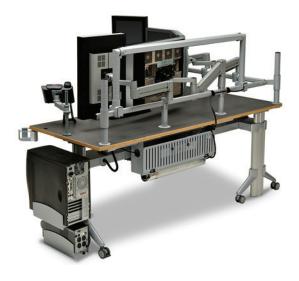

GO<sup>2</sup> Workcenters SmartManage Cable Management System

## coronadesking

- > SmartManage® means a free and clear workspace. With cables and outlet strips contained in a specially modified, integrated tray located at the rear of the workcenter, The work surface remains clear with unobstructed access. This is mandatory for a balanced and aligned work posture. It also allows the user to customize their own workspace for whatever their needs.
- > SmartManage<sup>©</sup> also allows easy access for the IT staff meaning they can work on the systems standing up. And it keeps users knee space clean and clear.