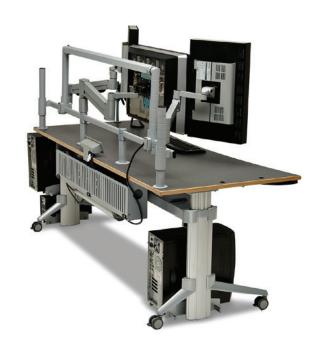

GO<sup>2</sup> Workcenters SmartManage Cable Management System

## coronadesking

- > SmartManage® means a free and clear workspace. With cables and outlet strips contained in a specially modified, integrated tray located at the rear of the workcenter, The work surface remains clear with unobstructed access. This is mandatory for a balanced and aligned work posture. It also allows the user to customize their own workspace for whatever their needs.
- > SmartManage<sup>©</sup> also allows easy access for the IT staff meaning they can work on the systems standing up. And it keeps users knee space clean and clear.