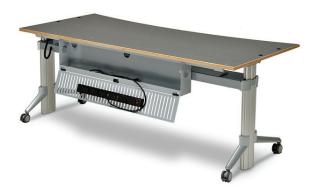

GO<sup>2</sup> Workcenters SmartManage Cable Management System

## coronadesking

- > SmartManage® means a free and clear workspace. With cables and outlet strips contained in a specially modified, integrated tray located at the rear of the workcenter, The work surface remains clear with unobstructed access. This is mandatory for a balanced and aligned work posture. It also allows the user to customize their own workspace for whatever their needs.
- > SmartManage<sup>©</sup> also allows easy access for the IT staff meaning they can work on the systems standing up. And it keeps users knee space clean and clear.