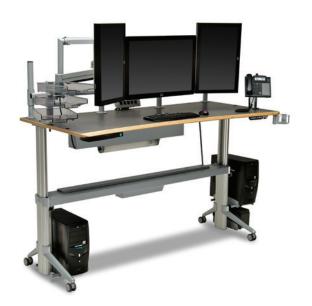

GO<sup>2</sup> Workcenters SmartManage Cable Management System

## coronadesking

- > SmartManage® means a free and clear workspace. With cables and outlet strips contained in a specially modified, integrated tray located at the rear of the workcenter, The work surface remains clear with unobstructed access. This is mandatory for a balanced and aligned work posture. It also allows the user to customize their own workspace for whatever their needs.
- > SmartManage<sup>©</sup> also allows easy access for the IT staff meaning they can work on the systems standing up. And it keeps users knee space clean and clear.